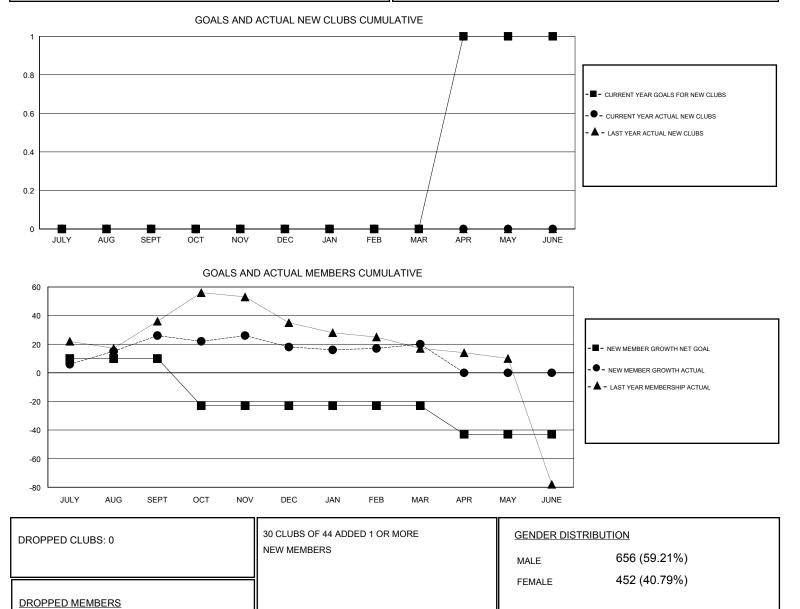

## Kenneth Schwols GMT.

| GMT: Kennet           | T: Kenneth Schwols |           | OCATION ARIZONA |                       |                                                                |                                                              | GMT CA                                             |
|-----------------------|--------------------|-----------|-----------------|-----------------------|----------------------------------------------------------------|--------------------------------------------------------------|----------------------------------------------------|
| Clubs                 |                    |           |                 | Members               |                                                                |                                                              |                                                    |
| RESULTS FOR 2016-2017 |                    |           |                 | RESULTS FOR 2016-2017 |                                                                |                                                              |                                                    |
| QUARTER               | NEW CLUB GOAL      | NEW CLUBS | DROPPED CLUBS   | QUARTER               | NEW MEMBER GROWTH<br>NET GOAL (not reinstated<br>or transfers) | NEW MEMBER<br>GROWTH ACTUAL (not<br>reinstated or transfers) | DROPPED<br>MEMBERS ACTUAL<br>(including transfers) |
| JULY/AUG/SEPT         | 0                  | 0         | 0               | JULY/AUG/SEPT         | 10                                                             | 94                                                           | 68                                                 |
| OCT/NOV/DEC           | 0                  | 0         | 0               | OCT/NOV/DEC           | -33                                                            | 40                                                           | 48                                                 |
| JAN/FEB/MAR           | 0                  | 0         | 0               | JAN/FEB/MAR           | 0                                                              | 30                                                           | 28                                                 |
| APR/MAY/JUNE          | 1                  | 0         | 0               | APR/MAY/JUNE          | -20                                                            | 0                                                            | 0                                                  |